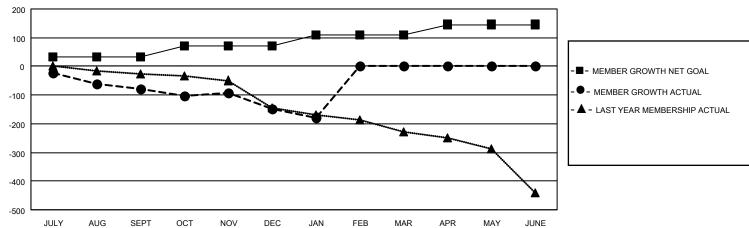

## Multiple District 31

**LOCATION: NORTH CAROLINA** 

| Clubs         |               |             |               | Members               |                        |                         |                                                    |  |
|---------------|---------------|-------------|---------------|-----------------------|------------------------|-------------------------|----------------------------------------------------|--|
|               | RESULTS FOR   | R 2020-2021 |               | RESULTS FOR 2020-2021 |                        |                         |                                                    |  |
| QUARTER       | NEW CLUB GOAL | NEW CLUBS   | DROPPED CLUBS | QUARTER MEME          | BER GROWTH NET<br>GOAL | MEMBER GROWTH<br>ACTUAL | DROPPED<br>MEMBERS ACTUAL<br>(including transfers) |  |
| JULY/AUG/SEPT | 1             | 0           | 3             | JULY/AUG/SEPT         | 32                     | 88                      | 149                                                |  |
| OCT/NOV/DEC   | 1             | 1           | 0             | OCT/NOV/DEC           | 40                     | 99                      | 161                                                |  |
| JAN/FEB/MAR   | 2             | 0           | 1             | JAN/FEB/MAR           | 38                     | 21                      | 48                                                 |  |
| APR/MAY/JUNE  | 2             | 0           | 0             | APR/MAY/JUNE          | 36                     | 0                       | 0                                                  |  |

## GOALS AND ACTUAL MEMBERS CUMULATIVE

| DROPPED CLUBS: 4           |     | 72 CLUBS OF 273 ADDED 1 OR MORE<br>NEW MEMBERS | GENDER DISTRIBUTION             |                |       |
|----------------------------|-----|------------------------------------------------|---------------------------------|----------------|-------|
|                            |     |                                                | MALE                            | 3,476 (68.30%) |       |
|                            |     |                                                | FEMALE                          | 1,613 (31.70%) |       |
| DROPPED MEMBERS            |     |                                                |                                 | ,              |       |
| DECEASED                   | 77  | CLICK HERE FOR CUMULATIVE                      | TOTAL FAMILY UNIT MEMBERS       |                | 1,138 |
| CLUB CANCELLED 0 OTHER 281 |     | MEMBERSHIP DATA                                |                                 |                |       |
|                            |     |                                                | FAMILY MEMBERS PAYING HALF DUES |                | 585   |
| TOTAL                      | 358 |                                                | DOLS                            |                |       |