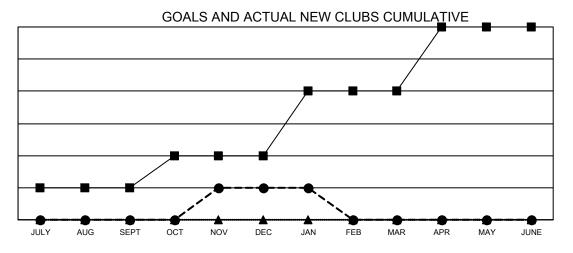

## Multiple District 31

**LOCATION: NORTH CAROLINA** 

| Clubs         |               |             |               | Members               |                        |                         |                                                    |  |
|---------------|---------------|-------------|---------------|-----------------------|------------------------|-------------------------|----------------------------------------------------|--|
|               | RESULTS FOR   | R 2020-2021 |               | RESULTS FOR 2020-2021 |                        |                         |                                                    |  |
| QUARTER       | NEW CLUB GOAL | NEW CLUBS   | DROPPED CLUBS | QUARTER MEME          | BER GROWTH NET<br>GOAL | MEMBER GROWTH<br>ACTUAL | DROPPED<br>MEMBERS ACTUAL<br>(including transfers) |  |
| JULY/AUG/SEPT | 1             | 0           | 3             | JULY/AUG/SEPT         | 32                     | 88                      | 149                                                |  |
| OCT/NOV/DEC   | 1             | 1           | 0             | OCT/NOV/DEC           | 40                     | 99                      | 161                                                |  |
| JAN/FEB/MAR   | 2             | 0           | 1             | JAN/FEB/MAR           | 38                     | 21                      | 48                                                 |  |
| APR/MAY/JUNE  | 2             | 0           | 0             | APR/MAY/JUNE          | 36                     | 0                       | 0                                                  |  |

- CURRENT YEAR GOALS FOR NEW CLUBS

- CURRENT YEAR ACTUAL NEW CLUBS

- ▲ - LAST YEAR ACTUAL NEW CLUBS